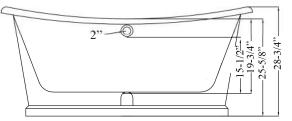

## 66" RAYNOR CAST IRON BATEAU TUB

Cat. No. CTBATN66

L: 66" W: 28-½"

H: 28-3/4" (from floor to top of tub)

Water depth: 19-3/4" to top of tub Water depth: 15-1/2" to overflow

The following is recommended for CTBATN66 tubs without faucet holes: