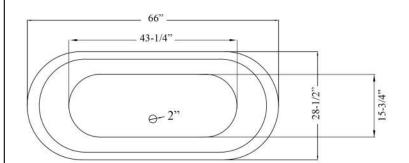

## 66" RAYNOR CAST IRON BATEAU TUB

Cat. No. CTBATN66

L: 66" W: 28-½"

H: 28-3/4" (from floor to top of tub)

Water depth: 19-3/4" to top of tub Water depth: 15-1/2" to overflow

The following is recommended for CTBATN66 tubs without faucet holes: